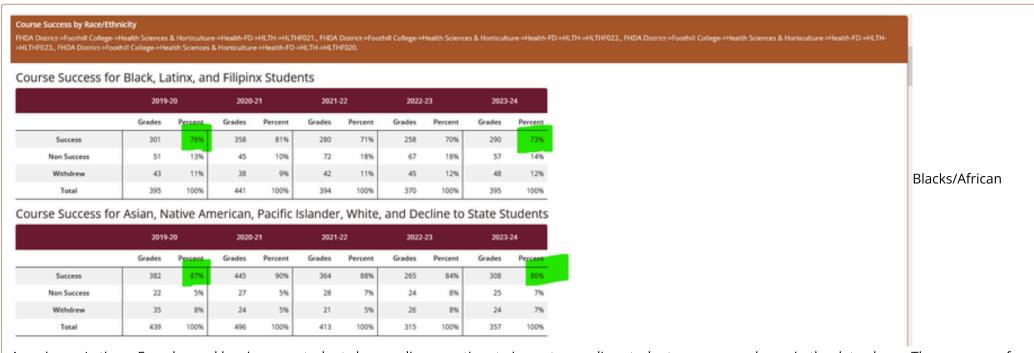

Observation & Inferences: What do you observe in the data above in relation to your goals? What do you want the college to understand about the FTES in your program?

Health courses serve both as general education and Public Health Science (PHS) ADT purposes for students. Health 20 and Health 21 have a historical trend to fill early in a quarter. If additional sections are offered late in a quarter, they too have historically filled.

Health 22 has the lowest enrollment and Productivity in the Public Health Science ADT. The department just created a new Public Health (PH) ADT to replace our current Public Health Science (PHS) ADT as required by the state. We are in the process of discontinuing our previous Public Health Science ADT. We believe the enrollment and productivity of HLTH 22 will improve as HLTH 22 is now a new requirement to earn the newly created Public Health ADT. In the previous ADT, HLTH 22 was just an elective.