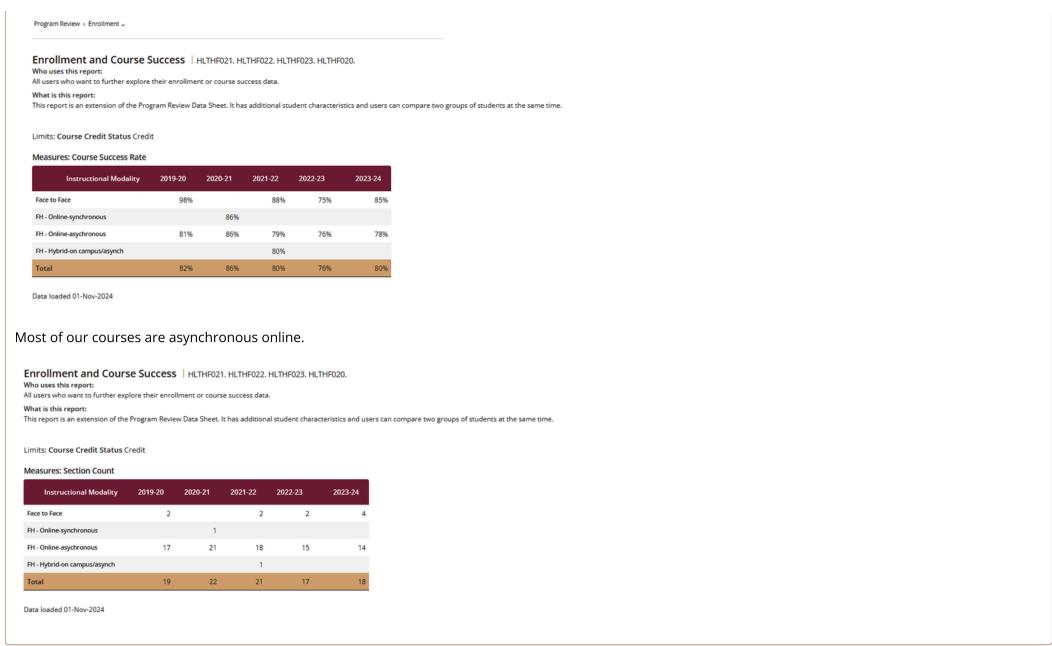

#### B.1 - FTES

Goals: What is your program's goal with respect to FTES?

Health 20, 21, 23 course enrollments are good. Health 20 and 21 fill quickly, especially in Summer and Fall quarters. Hence, the program would recommend that there be more sections of online Health 21 and Health 20 offered annually, especially in the Fall qtr and Summer Sessions if indeed growth, productivity and graduates from are the targets.

HLTH 20:

HLTH 21:

HLTH 23:

Limits: Course Credit Status Credit From 2017-18 to 2025-26

HLTH 22:

Limits: Course Credit Status Credit From 2017-18 to 2025-26