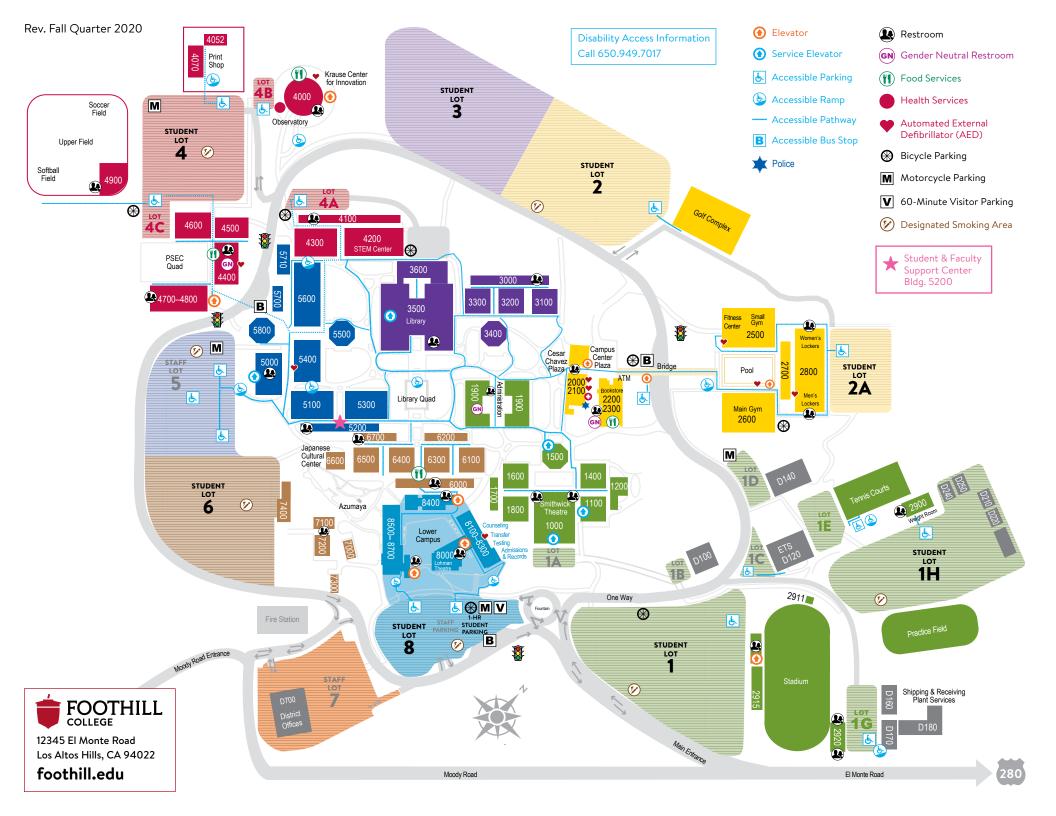

**LOCATIONS** Academic Senate, 1929 Japanese Cultural Center, 6600 Adaptive Learning, 5400 KFJC-FM Radio Station, 6202 Adaptive Physical Education, 2509 KJ's Café (breezeway), 6000 Admissions & Records, 8101 KJ's Café (campus center), 2200 Altos Room, 2019 KJ's Café (PSEC), 4401A Anthropology Lab, 3103 Kinesiology & Athletics Division Office, 2710 Appreciation Hall, 1501 Krause Center for Innovation, 4000 Apprenticeship Program, 1916 Language Arts Division Office, 5211 Associated Students of Foothill College (ASFC), 2011 Learning Communities, 4223 Association of Classified Employees, D140 Library, 3500 Bookstore, 2301 Lohman Theatre, 8000 Business & Social Sciences Division Office, 5211 Marketing & Public Relations, 1944 Campus Police, 2103 Middle College, 2152 Community Ambassadors Program (CAP), 2149 Observatory, 4001 Classified Senate, 1932 Occupational Training Institute (OTI), 5004-5005 Counseling, 8301 Online Learning, 2120 Dance Studio, 2504 Pass the Torch, 3600 Dental Clinic, 5312 President's Office, 1904 Design Center, ASFC, 2017 Psychological Services & Personal Counseling, 5400 Dining Room, 2201 Print Shop, 4052 Disability Resource Center, 5400 Science, Technology, Engineering & Math (STEM) District Offices, 5900 Division Office, 5211 Extended Opportunity Program Smart Shop, ASFC (OwlCard), 2016 & Services (EOPS), 3600 Smithwick Theatre, 1000 Facilities Rental, 1926 STEM Center, 4213 Faculty Association, D140 Student Accounts, 2006 Family Engagement Institute, 5420 Student Affairs & Activities Division Office, 2002 Financial Aid, 8103 Student & Faculty Support Center, 5211 Fine Arts & Communication Division Office, 5211 Student Resource Center, 5400 Fitness Center, 2506 Student Success Center, 2149 Food Pantry, 2201 Teaching & Learning Center (TLC), 3600 Gym, Large, 2601 Testing & Assessment Center, 8212 Gym, Small, 2501 Theatre Box Office, 8007 Health Sciences Division Office, 5211 Tools for Transition and Work (TTW), 5400 Health Services, 2126 Toyon Room, 2020 Hearthside Lounge, 2313 Transfer Center, 8329 Hilltop Grill, 2201 Veterans Resource Center (VRC), 5403 Honors Institute, 1961

| International Student Programs, 1933 |
|--------------------------------------|
|                                      |
|                                      |

IDEA Lab, 1211

## **Student & Faculty Support Center**

Visit our Student & Faculty Support Center for questions, signatures, and appointments with division deans.

Workforce, 5211

Village, The (Puente & Umoja), 4223

Bldg. 5200 | Room 5211 | 650.949.7249 | fhgethelp@foothill.edu

| LOCATIONS BY BUILDING NUMBER |                                                                   |  |
|------------------------------|-------------------------------------------------------------------|--|
| 1000                         | Smithwick Theatre                                                 |  |
| 1100-1800                    | Fine Arts, Communication Classrooms                               |  |
| 1500<br>1900                 | Appreciation Hall Articulation, Honors Program, International     |  |
| 1700                         | Students, Marketing, President's Office                           |  |
|                              | 5, 1, 2, 2, 2, 2, 2, 2, 2, 2, 2, 2, 2, 2, 2,                      |  |
| 2000                         | ASFC Smart Shop & Design Center, Student                          |  |
|                              | Affairs & Activities                                              |  |
| 2100                         | Health Services, Campus Police, CAP, Middle                       |  |
| 2200                         | College Dining Room, Food Services                                |  |
| 2300                         | Bookstore, Hearthside Lounge                                      |  |
| 2500-2800                    | Kinesiology, Athletics                                            |  |
|                              |                                                                   |  |
| 3000-3400                    | Business & Social Sciences                                        |  |
| 3500                         | Library                                                           |  |
| 3600                         | Teaching and Learning Center, EOPS/CARE                           |  |
| 4000                         | Krause Center for Innovation, Print Shop                          |  |
| 4100-4300                    | Science, Technology, Engineering & Math                           |  |
|                              | Classrooms                                                        |  |
| 4212                         | STEM Center                                                       |  |
| 4400-4800                    | Physical Sciences & Engineering Center                            |  |
| 5100-5300                    | Health Sciences Classrooms                                        |  |
| 5211                         | Student & Faculty Support Center                                  |  |
| 5312                         | Dental Clinic                                                     |  |
| 5400                         | Student Resource Center: Disability Resource                      |  |
|                              | Center, Veterans Resource Center, Family                          |  |
|                              | Engagement Institute, Psychological Services &                    |  |
| 5600                         | Personal Counseling, Tools for Transition to Work STEM Classrooms |  |
| 5900                         | District Central Services                                         |  |
| 5950                         | Chancellor's Office                                               |  |
|                              |                                                                   |  |
| 6000-6500                    | Language Arts                                                     |  |
| 6600                         | Japanese Cultural Center  Health Sciences Classrooms              |  |
| 6700                         | Health Sciences Classrooms                                        |  |
| 7000-7300                    | Environmental Horticulture & Design,                              |  |
|                              | Veterinary Technology                                             |  |
| 8000                         | Lohman Theatre                                                    |  |
| 8100                         | Admissions & Records, Financial Aid                               |  |
| 8200                         | Testing & Assessment Center                                       |  |
| 8300                         | Counseling, Transfer Center                                       |  |
| 8500-8700                    | Health Sciences Classrooms                                        |  |
|                              |                                                                   |  |