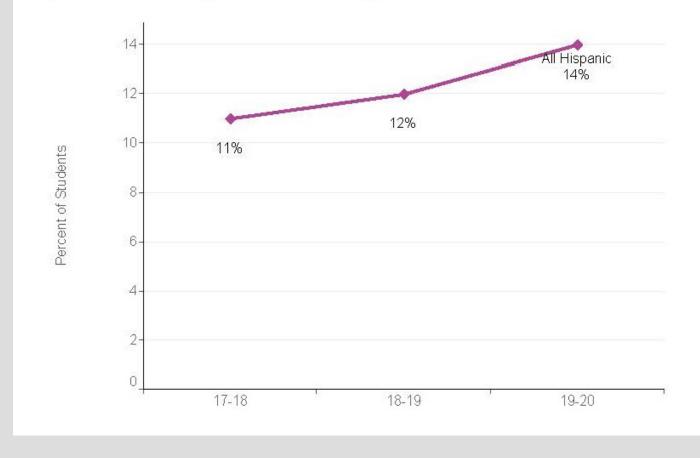

## COMPLETION

Curiosity: Are Latiné students earning awards or transferring to 4-year institutions?

## Earned an Award or Transferred, Vision for Success Goal or Transferred to a 4-Year Institution by Ethnicity (Overall)

3 year Cohort in All Programs at Foothill College

## COMPLETION

Curiosity: Are Latiné students earning awards or transferring to 4-year institutions...

Compared to other ethnicities?

Action Plan: Is there an opportunity here? Possibility for intervention?

|                   | First               | academi                | c year              |
|-------------------|---------------------|------------------------|---------------------|
| Ethnicity         | Began FH in 2017-18 | Began FH<br>in 2018-19 | Began FH in 2019-20 |
| Asian             | 21%                 | 21%                    | 18%                 |
| Filipino          | 21%                 | 18%                    | 22%                 |
| Latiné            | 11%                 | 12%                    | 14%                 |
| Two or more races | 21%                 | 23%                    | 26%                 |
| White             | 14%                 | 17%                    | 20%                 |
| Overall           | 16%                 | 17%                    | 18%                 |