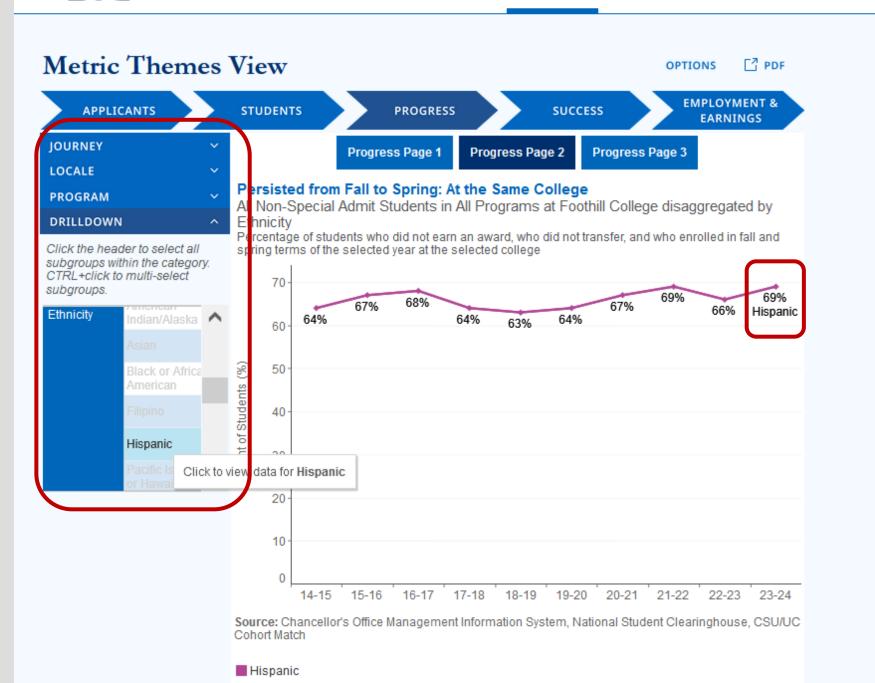

# Curiosity: Are Latiné students persisting fall-to-winter... At the same rate as other students?

#### FH Latiné Students

|       | Value  | Denom  | Perc |       | Value | Denom | Perc |
|-------|--------|--------|------|-------|-------|-------|------|
| 14-15 | 9,395  | 14,063 | 67%  | 14-15 | 2,294 | 3,590 | 64%  |
| 15-16 | 9,746  | 14,395 | 68%  | 15-16 | 2,569 | 3,845 | 67%  |
| 16-17 | 10,099 | 14,629 | 69%  | 16-17 | 2,784 | 4,090 | 68%  |
| 17-18 | 9,176  | 14,094 | 65%  | 17-18 | 2,631 | 4,086 | 64%  |
| 18-19 | 8,861  | 13,799 | 64%  | 18-19 | 2,552 | 4,036 | 63%  |
| 19-20 | 8,506  | 13,085 | 65%  | 19-20 | 2,529 | 3,942 | 64%  |
| 20-21 | 8.102  | 12.024 | 67%  | 20-21 | 2,601 | 3,895 | 67%  |
| 21-22 | 6,869  | 10,278 | 67%  | 21-22 | 2,385 | 3,467 | 69%  |
| 22-23 | 6,502  | 10,007 | 65%  | 22-23 | 2,326 | 3,510 | 66%  |
| 23-24 | 6,928  | 10,318 | 67%  | 23-24 | 2,434 | 3,518 | 69%  |

Source: Chancellor's Office Management Information System, National Student Clearinghouse, CSU/UC Cohort Match

Source: Chancellor's Office Management Information System, National Student Clearinghouse, CSU/UC Cohort Match

**Note 1:** Data Vista data above is shown for <u>all</u> students, not for first-time students cohort only.

**Note 2:** Data Mart only has data on <u>course</u> (not student) retention, i.e. students that are enrolled throughout a single term (not from one term to the next)

## Action Plan: Is there an opportunity here? Possibility for intervention?

Cohort Match

American In... Asian

Curiosity: Are Latiné students Persisted from Fall to Spring: At the Same College
All Non-Special Admit Students in All Programs at Foothill College disaggregated by persisting fall-to-winter...

At the same rate as other students?

## Action Plan: Is there an opportunity here? Possibility for intervention?

**Note 2:** Data Mart only has data on course (not student) retention, i.e. students

#### Persisted from Fall to Spring: At the Same College

Ethnicity

Percentage of students who did not earn an award, who did not transfer, and who enrolled in fall and spring terms of the selected year at the selected college