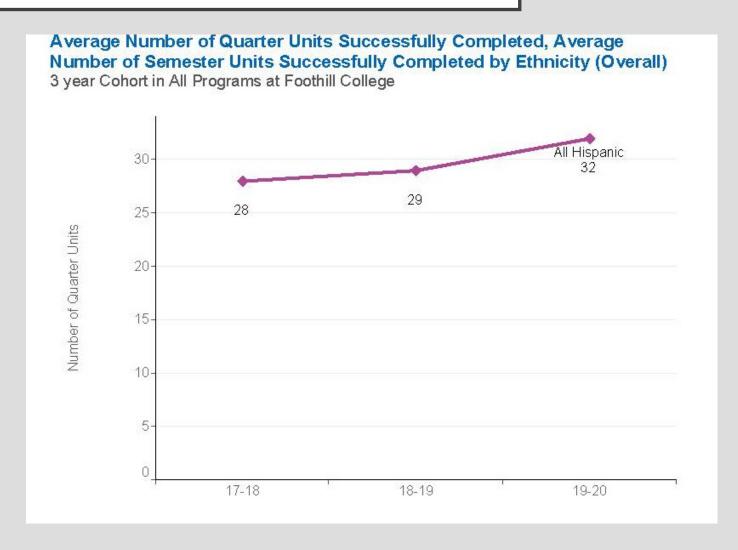

## UNIT ACCUMULATION

Curiosity: How many quarter units do Latiné students accumulate?

## UNIT ACCUMULATION

Curiosity: How many quarter units do Latiné students accumulate...Compared to other ethnicities?

Action Plan: Is there an opportunity here? Possibility for intervention?

|                   | First               | academic               | year                |
|-------------------|---------------------|------------------------|---------------------|
| Ethnicity         | Began FH in 2017-18 | Began FH in<br>2018-19 | Began FH in 2019-20 |
| Asian             | 44                  | 44                     | 38                  |
| Black             | 30                  | 17                     | 27                  |
| Filipino          | 36                  | 34                     | 37                  |
| Latiné            | 28                  | 29                     | 32                  |
| Two or more races | 38                  | 38                     | 51                  |
| White             | 31                  | 30                     | 32                  |
| Overall           | 35                  | 33                     | 35                  |