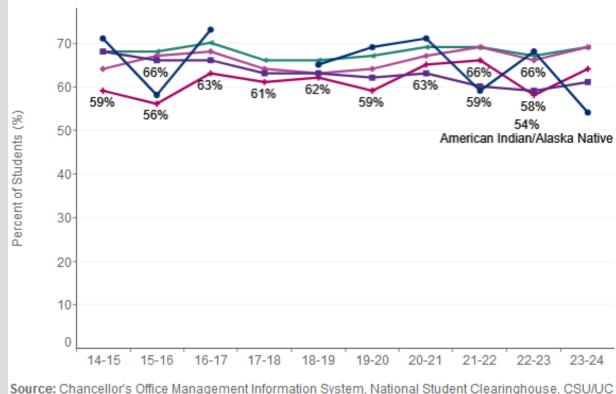

## Action Plan: Is there an opportunity here? Possibility for intervention?

Cohort Match

American In... Asian

Curiosity: Are Latiné students Persisted from Fall to Spring: At the Same College
All Non-Special Admit Students in All Programs at Foothill College disaggregated by persisting fall-to-winter...

#### Persisted from Fall to Spring: At the Same College

Ethnicity

Percentage of students who did not earn an award, who did not transfer, and who enrolled in fall and spring terms of the selected year at the selected college

Black or Afri... Hispanic

White