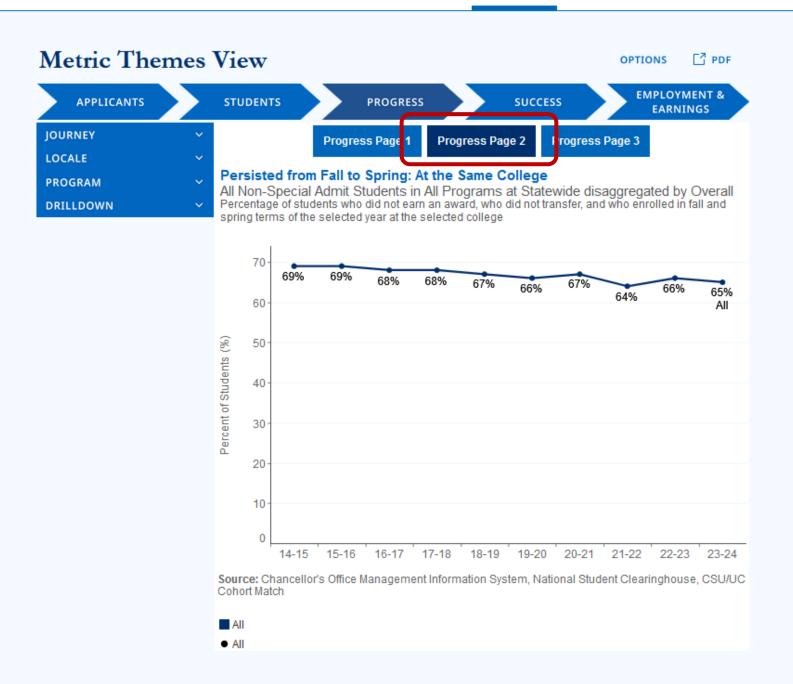

# Curiosity: Are Latiné students persisting fall-to-winter... At the same rate as other students?

#### FH Latiné Students

|       | Value  | Denom  | Perc |       | Value | Denom | Perc |
|-------|--------|--------|------|-------|-------|-------|------|
| 14-15 | 9,395  | 14,063 | 67%  | 14-15 | 2,294 | 3,590 | 64%  |
| 15-16 | 9,746  | 14,395 | 68%  | 15-16 | 2,569 | 3,845 | 67%  |
| 16-17 | 10,099 | 14,629 | 69%  | 16-17 | 2,784 | 4,090 | 68%  |
| 17-18 | 9,176  | 14,094 | 65%  | 17-18 | 2,631 | 4,086 | 64%  |
| 18-19 | 8,861  | 13,799 | 64%  | 18-19 | 2,552 | 4,036 | 63%  |
| 19-20 | 8,506  | 13,085 | 65%  | 19-20 | 2,529 | 3,942 | 64%  |
| 20-21 | 8.102  | 12.024 | 67%  | 20-21 | 2,601 | 3,895 | 67%  |
| 21-22 | 6,869  | 10,278 | 67%  | 21-22 | 2,385 | 3,467 | 69%  |
| 22-23 | 6,502  | 10,007 | 65%  | 22-23 | 2,326 | 3,510 | 66%  |
| 23-24 | 6,928  | 10,318 | 67%  | 23-24 | 2,434 | 3,518 | 69%  |

Source: Chancellor's Office Management Information System, National Student Clearinghouse, CSU/UC Cohort Match

Source: Chancellor's Office Management Information System, National Student Clearinghouse, CSU/UC Cohort Match

**Note 1:** Data Vista data above is shown for <u>all</u> students, not for first-time students cohort only.

**Note 2:** Data Mart only has data on <u>course</u> (not student) retention, i.e. students that are enrolled throughout a single term (not from one term to the next)