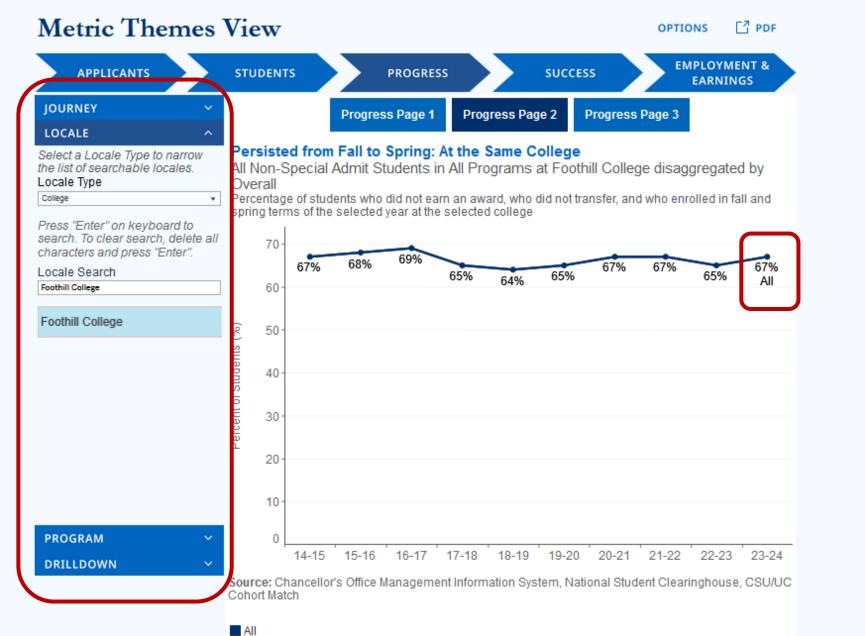

## Action Plan: Is there an opportunity here? Possibility for intervention?

Cohort Match

American In... Asian

Curiosity: Are Latiné students Persisted from Fall to Spring: At the Same College
All Non-Special Admit Students in All Programs at Foothill College disaggregated by persisting fall-to-winter...

At the same rate as other students?

## Action Plan: Is there an opportunity here? Possibility for intervention?

**Note 2:** Data Mart only has data on course (not student) retention, i.e. students

#### Persisted from Fall to Spring: At the Same College

Ethnicity

Percentage of students who did not earn an award, who did not transfer, and who enrolled in fall and spring terms of the selected year at the selected college