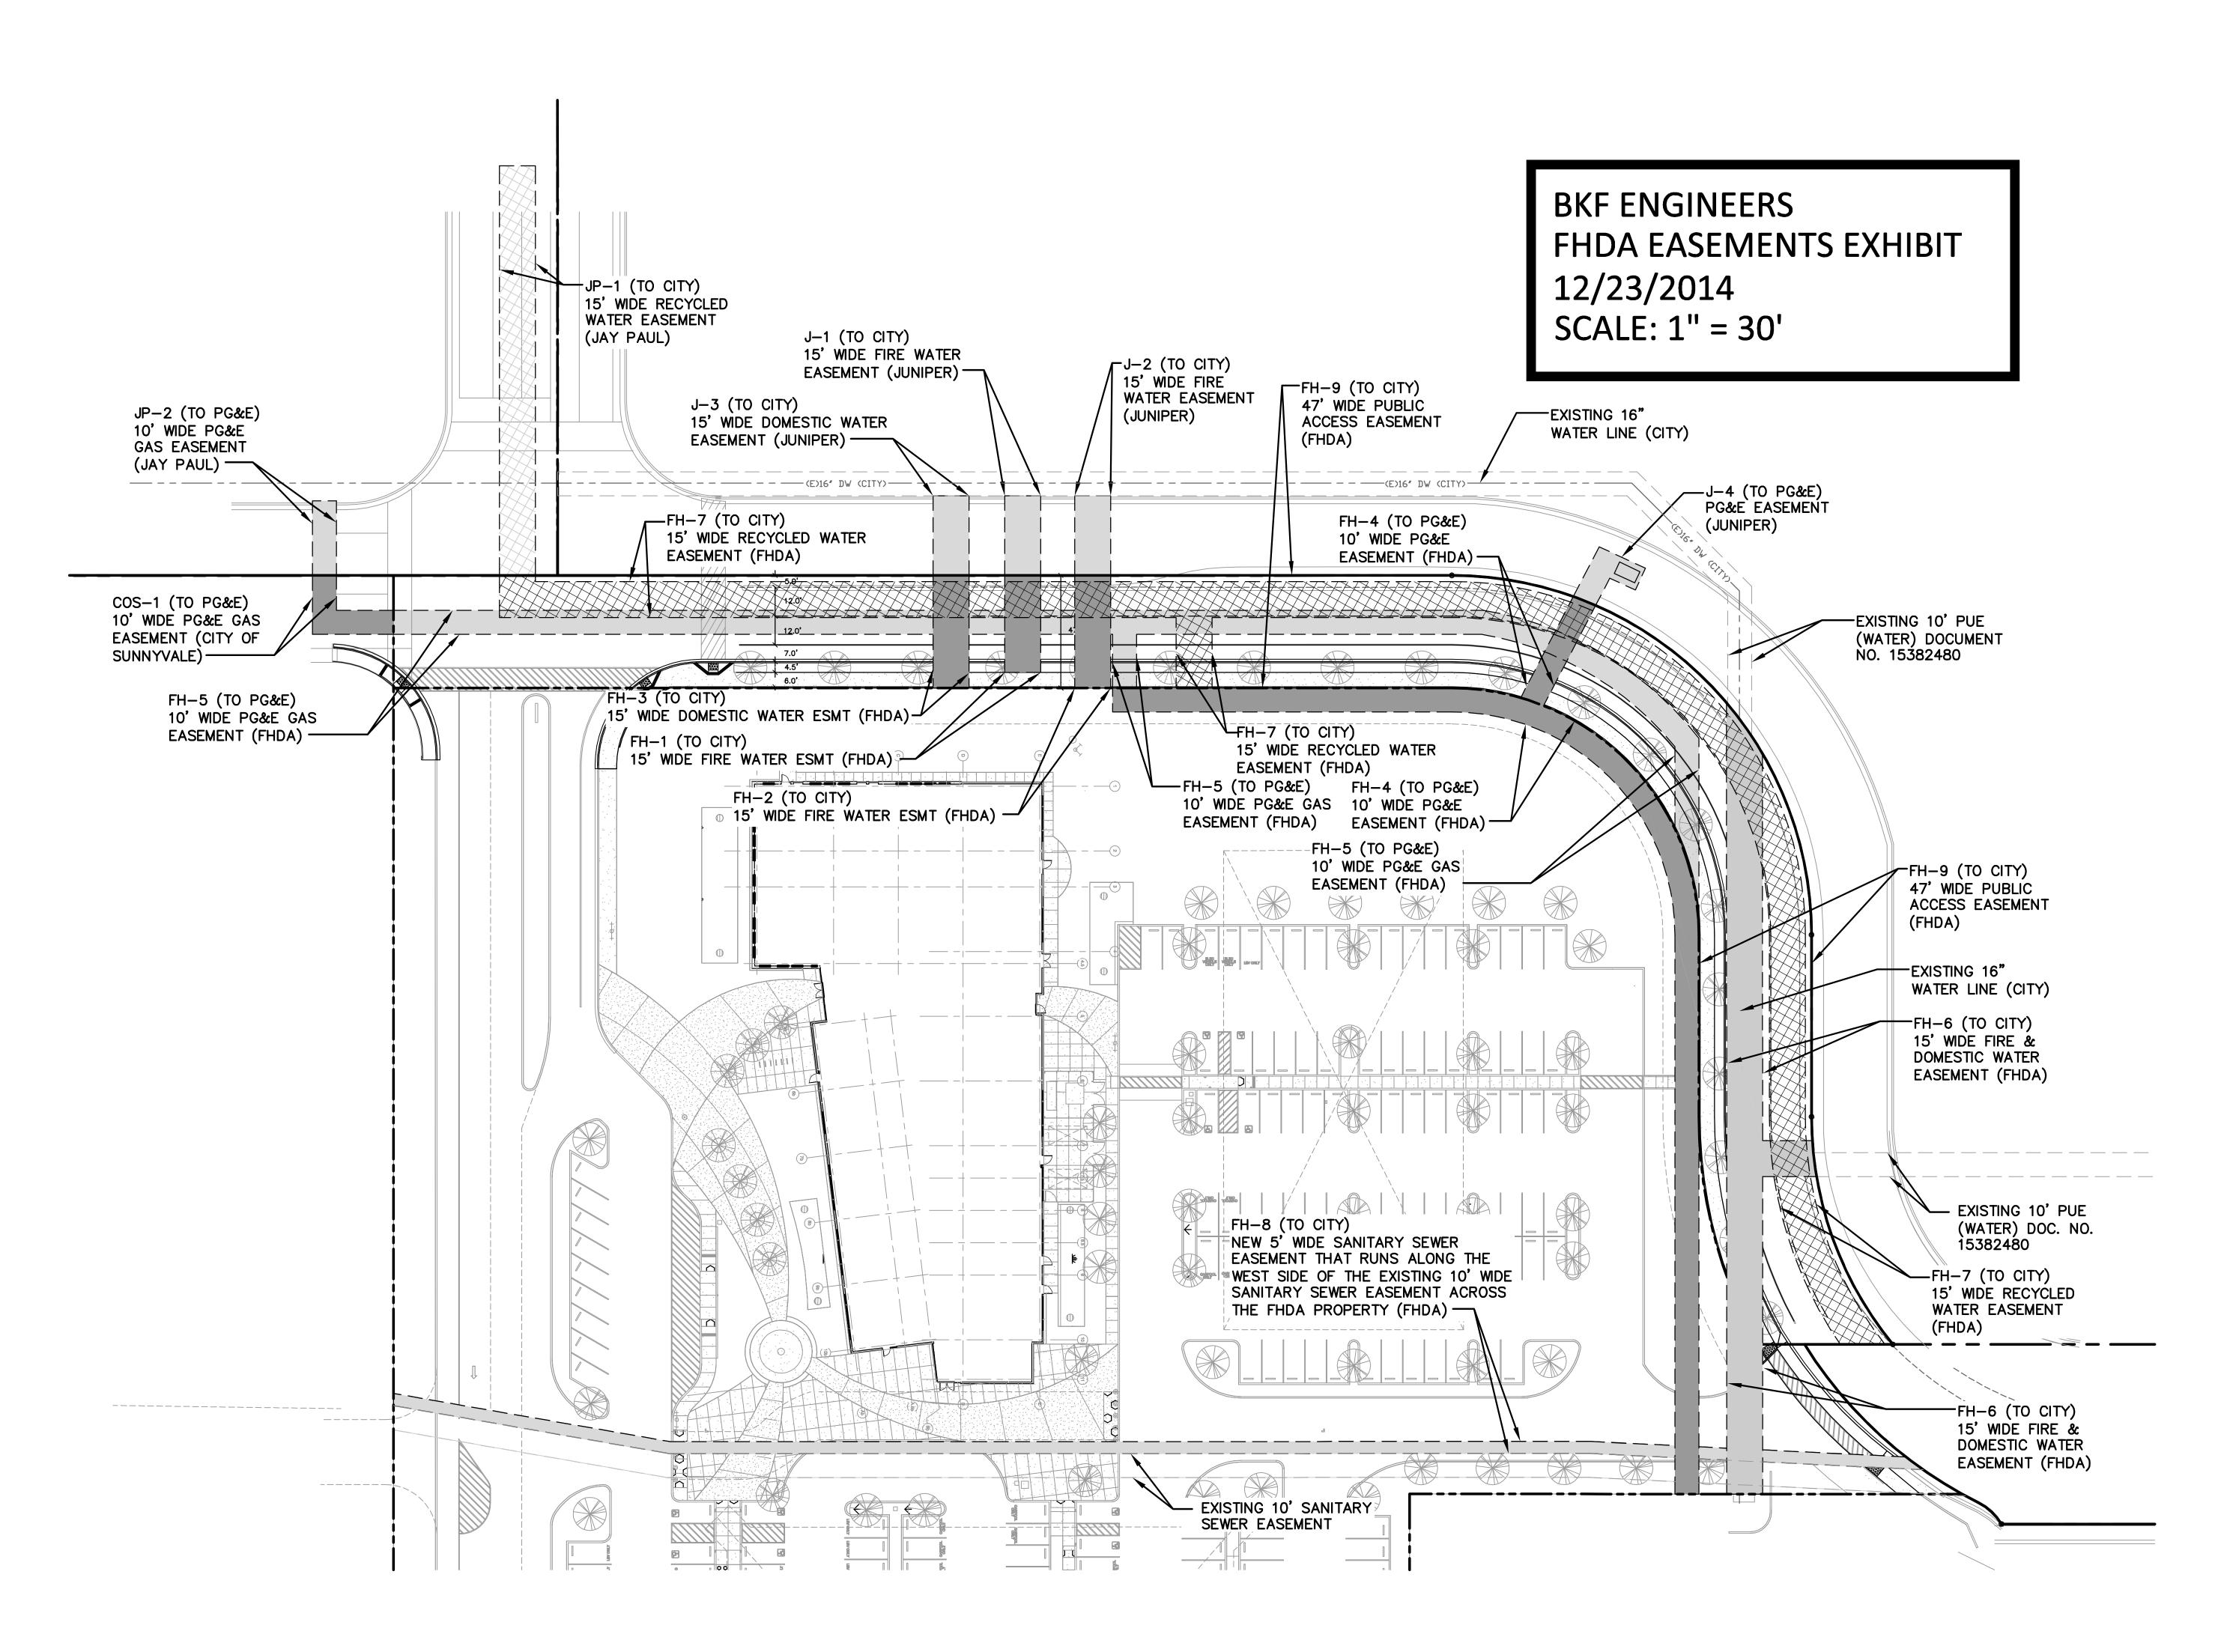

**Utility Easements:** Several easements must be granted by the District to local utilities to accommodate both existing and new utilities. Easement locations related to the education center project are identified on the attached FHDA Easements Exhibit: Easements with notations beginning "FH" will be granted by the District to the City of Sunnyvale and Pacific Gas and Electric Company (PG&E).

**Easements Granted in the Past Year:** The following easements were granted between February 14, 2015 and the date of this report:

<u>City of Sunnyvale:</u> A sanitary sewer easement (noted as FH-8 on the Easements Exhibit) increases the width of an existing 10-foot wide sanitary sewer easement to 15 feet wide. A copy of the recorded easement document and authorizing correspondence from the Department of Education is attached to this report.

<u>Pacific Gas & Electric Company:</u> Easements noted as necessary in the 2014 Utilization Report were granted to PG&E for 10-foot for electric and gas lines (noted as FH-4 and FH-5, respectively). Recorded easement documents are attached to this report.

**Remaining Easements:** Other easements noted on the Easements Exhibit remain be granted prior to building occupancy:

<u>City of Sunnyvale:</u> The following 15-foot wide easements will be granted to the City for the noted utility: FH-1 (fire water); FH-2 (fire water); FH-3 (domestic water); FH-6 (fire and domestic water); and FH-7 (recycled water). The District will provide the Department of Education with final easement plats.

Public Access Easement: The Memorandum of Agreement between the District and the City of Sunnyvale for the District's development of the education center requires the District to make street frontage improvements and to dedicate land for the street right-of-way. The City proposed establishment of a public access easement to allow public use of Innovation Way, which covers a portion of the District's parcel. The 47-foot wide public access easement, indicated as FH-9 on the FHDA Easements Exhibit, defines the north and west sides of the parcel and extends from the center line of Innovation Way to the back of the public sidewalk. The Department of Education expressed concern with the District granting such an easement, as described in its letter dated February 4, 2015 (attached to this report). The District forwarded the letter to the City with a proposal that the City accept ownership of the area that functions as a public rightof-way rather than granting the public access easement. The City responded with the letter dated September 10, 2015 (attached to this report) and again declined to accept ownership of the area of street frontage. The City did, however, accept responsibility for maintenance of the improvements within the easement, the cost of which had previously been the responsibility of the District. In order to formalize the use of this portion of the District's parcel for non-academic use, the Department of Education prepared an Abrogation and Release of Restrictions agreement, a copy of which is attached to this report. This Agreement has been recorded with the County Clerk and Recorder but a certified copy has not yet been returned to the District; a recorded copy will be sent to the Department of Education upon receipt by the District. The public access easement documentation and the related maintenance agreement between the District and the City are attached to this report. The agreements have not yet been executed or recorded by the City, but have been approved by the District's Board of Trustees.