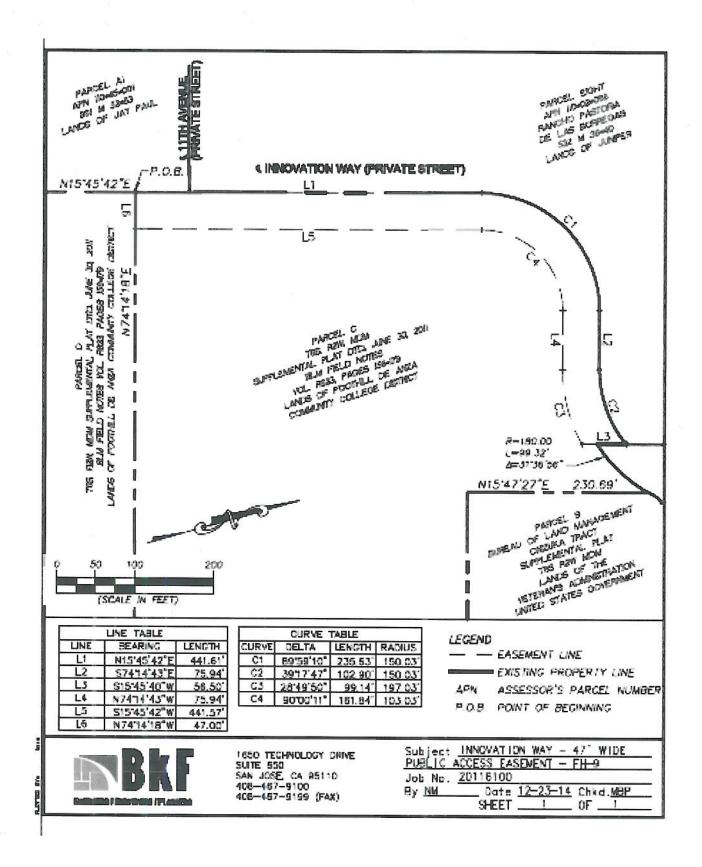

**Utility Easements:** Several easements must be granted by the District to local utilities to accommodate both existing and new utilities. Easement locations related to the education center project are identified on the attached FHDA Easements Exhibit: Easements with notations beginning "FH" will be granted by the District to the City of Sunnyvale and Pacific Gas and Electric Company (PG&E).

Public Access Easement: The Memorandum of Agreement between the District and the City of Sunnyvale for the District's development of the education center requires the District to make street frontage improvements and to dedicate land for the street right-of-way. The City proposed establishment of a public access easement to allow public use of Innovation Way, which covers a portion of the District's parcel. The 47-foot wide public access easement, indicated as FH-9 on the FHDA Easements Exhibit, defines the north and west sides of the parcel and extends from the center line of Innovation Way to the back of the public sidewalk. The Department of Education expressed concern with the District granting such an easement, as described in its letter dated February 4, 2015 (attached to this report). The District forwarded the letter to the City with a proposal that the City accept ownership of the area that functions as a public rightof-way rather than granting the public access easement. The City responded with the letter dated September 10, 2015 (attached to this report) and again declined to accept ownership of the area of street frontage. The City did, however, accept responsibility for maintenance of the improvements within the easement, the cost of which had previously been the responsibility of the District. In order to formalize the use of this portion of the District's parcel for non-academic use, the Department of Education prepared an Abrogation and Release of Restrictions agreement, a copy of which is attached to this report. This Agreement has been recorded with the County Clerk and Recorder but a certified copy has not yet been returned to the District; a recorded copy will be sent to the Department of Education upon receipt by the District. The public access easement documentation and the related maintenance agreement between the District and the City are attached to this report. The agreements have not yet been executed or recorded by the City, but have been approved by the District's Board of Trustees.