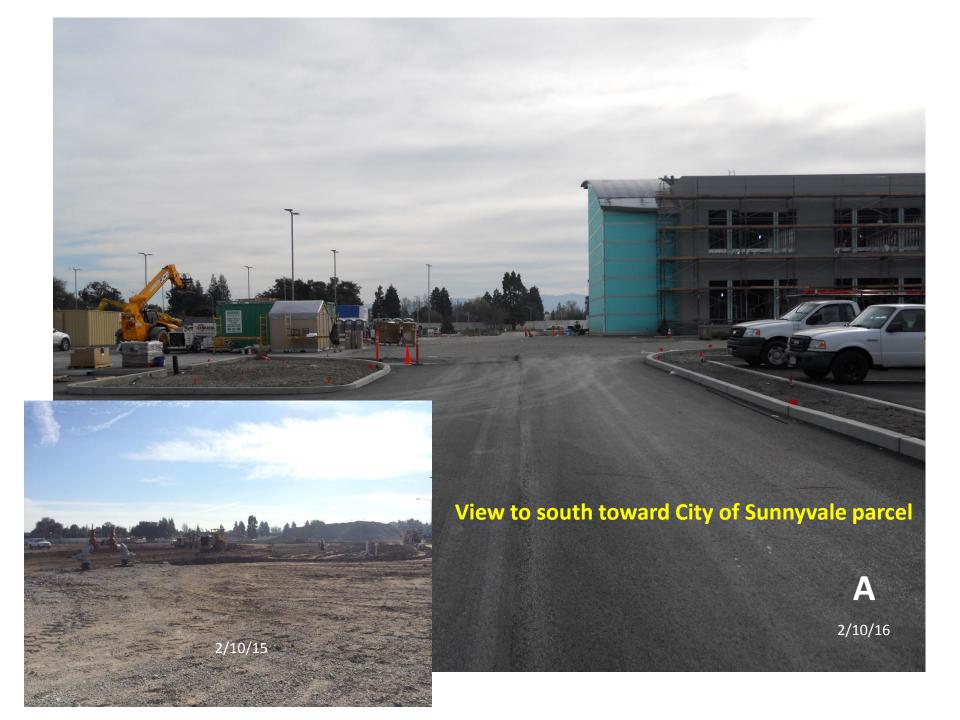

#### V. PHOTOGRAPHS

**Photograph A**: View to south toward City of Sunnyvale Parcel: Part of the building's north elevation is visible beyond the completed portion of the north parking lot. Lot construction was accelerated in anticipation of heavy rains due to the El Nino weather pattern affecting the west coast.