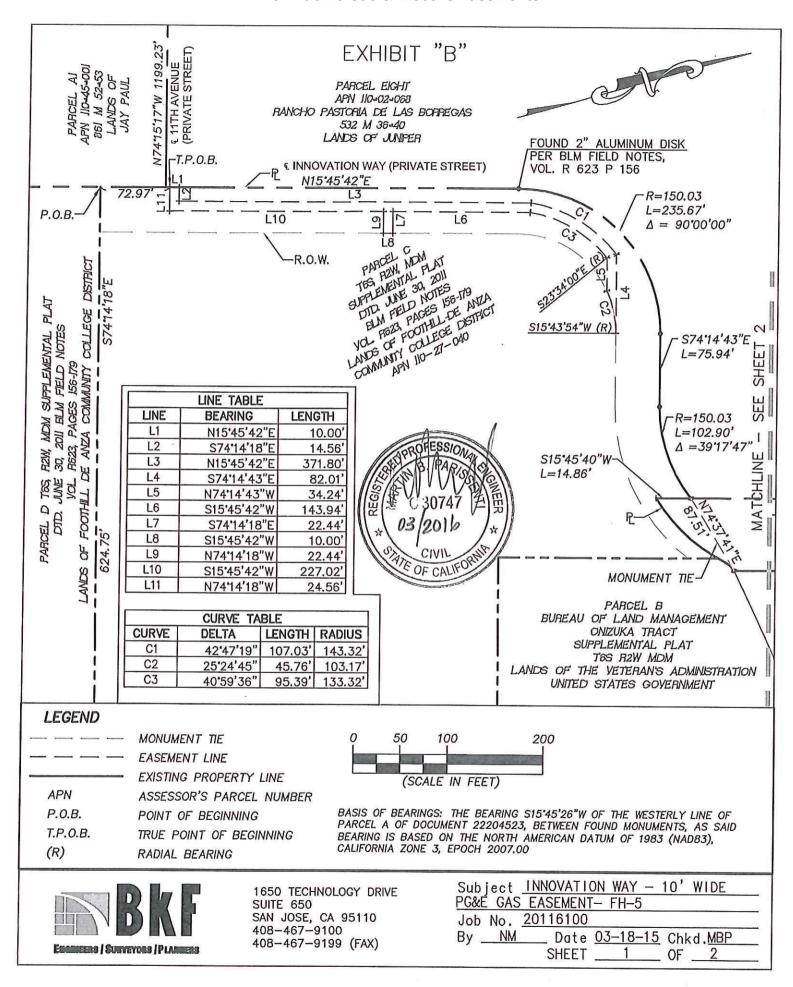

**Utility Easements:** Several easements must be granted by the District to local utilities to accommodate both existing and new utilities. Easement locations related to the education center project are identified on the attached FHDA Easements Exhibit: Easements with notations beginning "FH" will be granted by the District to the City of Sunnyvale and Pacific Gas and Electric Company (PG&E).

<u>Pacific Gas & Electric Company:</u> Easements noted as necessary in the 2014 Utilization Report were granted to PG&E for 10-foot for electric and gas lines (noted as FH-4 and FH-5, respectively). Recorded easement documents are attached to this report.