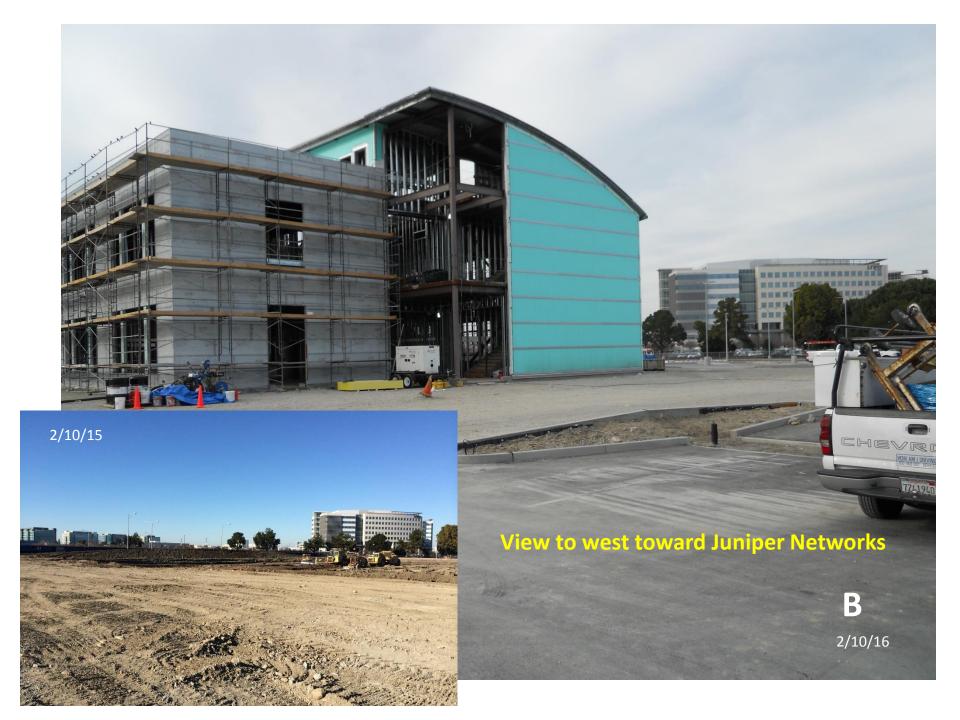

**Photograph B**: View to west toward Juniper Networks: The building's east elevation is covered with a light blue weather barrier placed in preparation for metal panel installation, and scaffolding is in place in areas to receive a cement plaster finish.