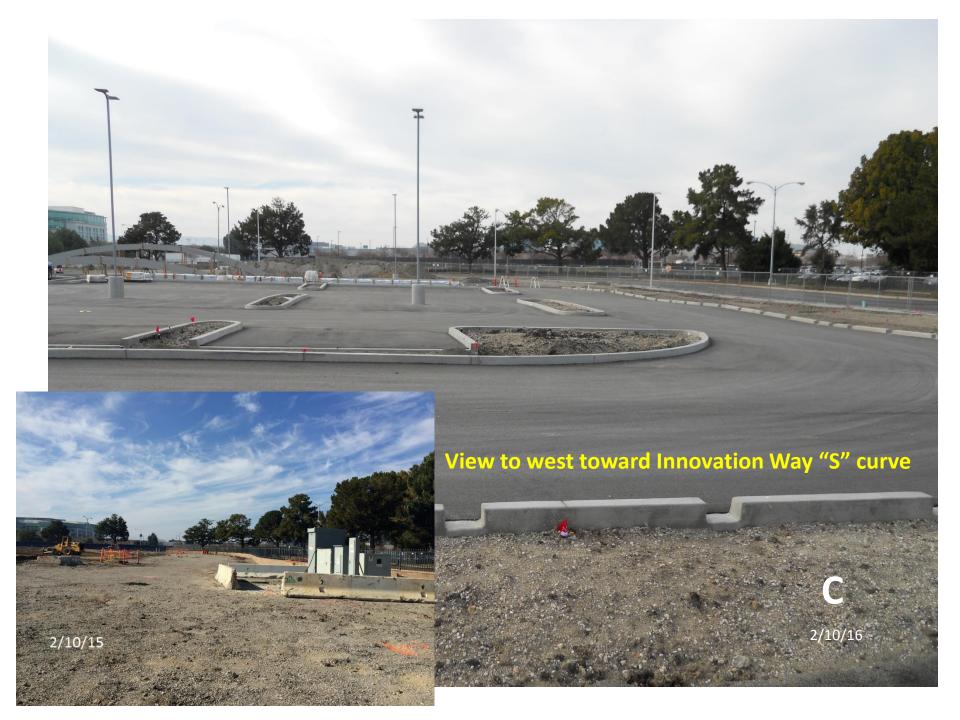

**Photograph C**: View to west toward Innovation Way "S" curve: The parking lot in the north site area has been completed except for the area immediately adjacent to the building.

**Photograph D:** View to southeast from Innovation Way: The north building elevation has received its base coats of cement plaster and awaits a finish coat. Street widening to incorporate a bike path, new sidewalks and street lighting have been completed outside the temporary construction fence.