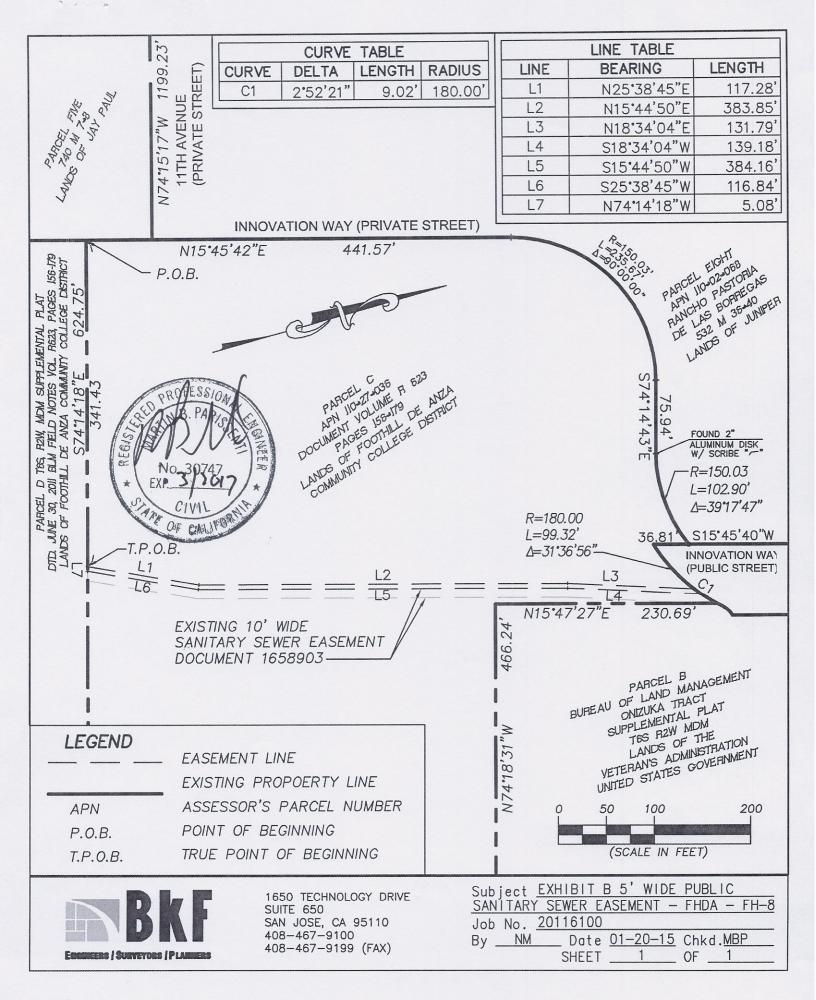

**Utility Easements:** Several easements must be granted by the District to local utilities to accommodate both existing and new utilities. Easement locations related to the education center project are identified on the attached FHDA Easements Exhibit: Easements with notations beginning "FH" will be granted by the District to the City of Sunnyvale and Pacific Gas and Electric Company (PG&E).

<u>Pacific Gas & Electric Company:</u> Easements noted as necessary in the 2014 Utilization Report were granted to PG&E for 10-foot for electric and gas lines (noted as FH-4 and FH-5, respectively). Recorded easement documents are attached to this report.