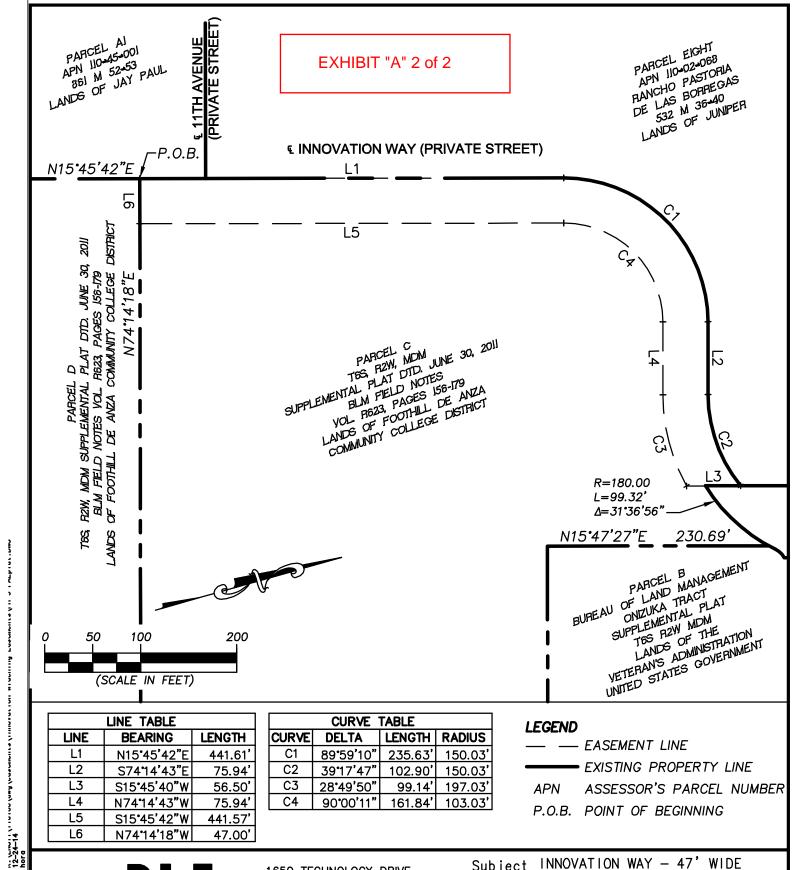

**Utility Easements:** Several easements must be granted by the District to local utilities to accommodate both existing and new utilities. Easement locations related to the education center project are identified on the attached FHDA Easements Exhibit: Easements with notations beginning "FH" will be granted by the District to the City of Sunnyvale and Pacific Gas and Electric Company (PG&E).

**Easements Granted in the Past Year:** The following easements were granted between February 14, 2015 and the date of this report:

<u>City of Sunnyvale:</u> A sanitary sewer easement (noted as FH-8 on the Easements Exhibit) increases the width of an existing 10-foot wide sanitary sewer easement to 15 feet wide. A copy of the recorded easement document and authorizing correspondence from the Department of Education is attached to this report.

<u>Pacific Gas & Electric Company:</u> Easements noted as necessary in the 2014 Utilization Report were granted to PG&E for 10-foot for electric and gas lines (noted as FH-4 and FH-5, respectively). Recorded easement documents are attached to this report.

**Remaining Easements:** Other easements noted on the Easements Exhibit remain be granted prior to building occupancy:

<u>City of Sunnyvale:</u> The following 15-foot wide easements will be granted to the City for the noted utility: FH-1 (fire water); FH-2 (fire water); FH-3 (domestic water); FH-6 (fire and domestic water); and FH-7 (recycled water). The District will provide the Department of Education with final easement plats.

Public Access Easement: The Memorandum of Agreement between the District and the City of Sunnyvale for the District's development of the education center requires the District to make street frontage improvements and to dedicate land for the street right-of-way. The City proposed establishment of a public access easement to allow public use of Innovation Way, which covers a portion of the District's parcel. The 47-foot wide public access easement, indicated as FH-9 on the FHDA Easements Exhibit, defines the north and west sides of the parcel and extends from the center line of Innovation Way to the back of the public sidewalk. The Department of Education expressed concern with the District granting such an easement, as described in its letter dated February 4, 2015 (attached to this report). The District forwarded the letter to the City with a proposal that the City accept ownership of the area that functions as a public rightof-way rather than granting the public access easement. The City responded with the letter dated September 10, 2015 (attached to this report) and again declined to accept ownership of the area of street frontage. The City did, however, accept responsibility for maintenance of the improvements within the easement, the cost of which had previously been the responsibility of the District. In order to formalize the use of this portion of the District's parcel for non-academic use, the Department of Education prepared an Abrogation and Release of Restrictions agreement, a copy of which is attached to this report. This Agreement has been recorded with the County Clerk and Recorder but a certified copy has not yet been returned to the District; a recorded copy will be sent to the Department of Education upon receipt by the District. The public access easement documentation and the related maintenance agreement between the District and the City are attached to this report. The agreements have not yet been executed or recorded by the City, but have been approved by the District's Board of Trustees.