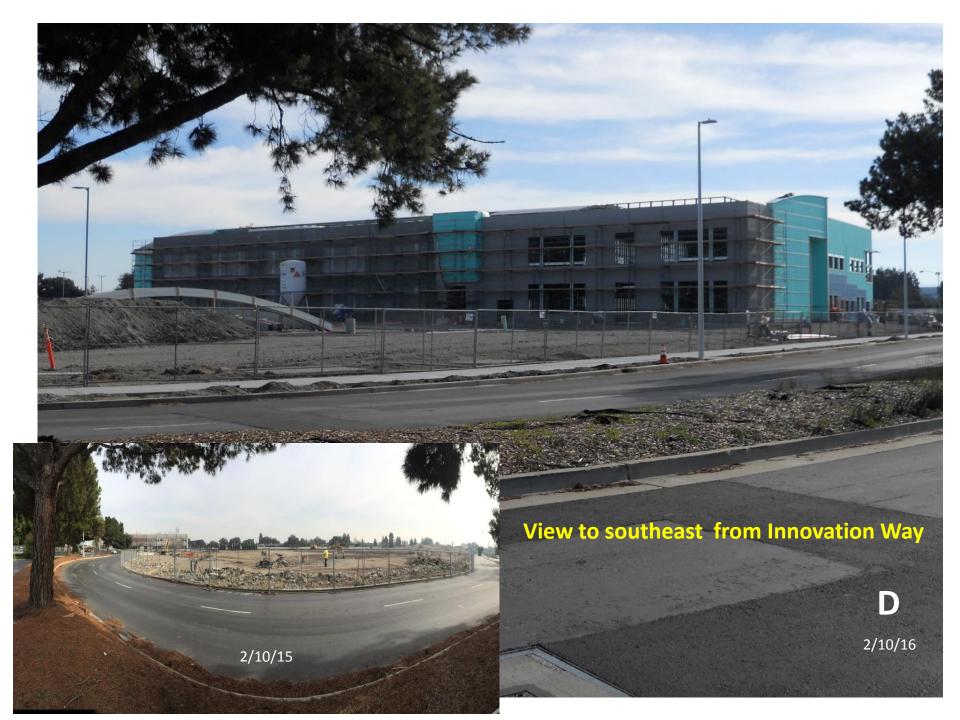

**Photograph C**: View to west toward Innovation Way "S" curve: The parking lot in the north site area has been completed except for the area immediately adjacent to the building.

**Photograph D:** View to southeast from Innovation Way: The north building elevation has received its base coats of cement plaster and awaits a finish coat. Street widening to incorporate a bike path, new sidewalks and street lighting have been completed outside the temporary construction fence.