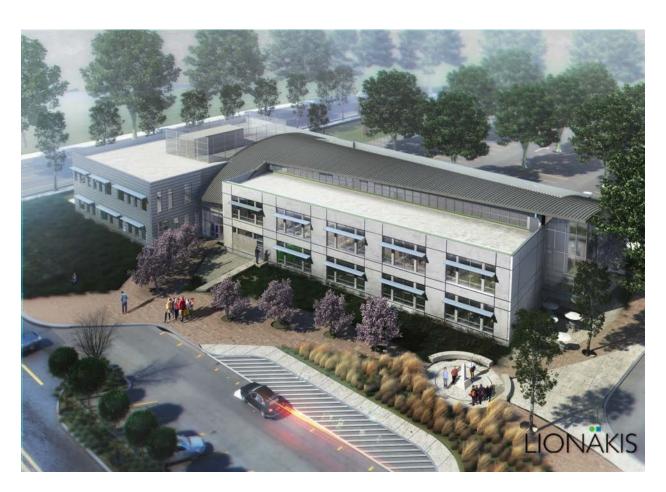

## **General Description**

Generally, the Foothill – De Anza Education Center project consists of construction of a building of approximately 46,000 gross square feet, with related site improvements and parking, on a parcel of approximately 9.15 acres.

# **Building Construction Phase Description**

This Exhibit "A2" describes the Building Phase of the Project.

The work to be completed on the District's parcel (Parcel C) in the Building Construction Phase generally includes approximately 46,000 square foot, Type IIB 2-story structural steel structure with an automatic fire sprinkler system, with related site work and parking. High performance mechanical and electrical systems are included to minimize the annual energy consumption. Natural ventilation, radiant heating and cooling, and high efficiency heat pump will be used for the HVAC systems. A high efficiency lighting design that incorporates day lighting controls has also been incorporated. The structure is comprised of classrooms, faculty office, conference, and retail spaces. The project is pursuing LEED Gold certification.