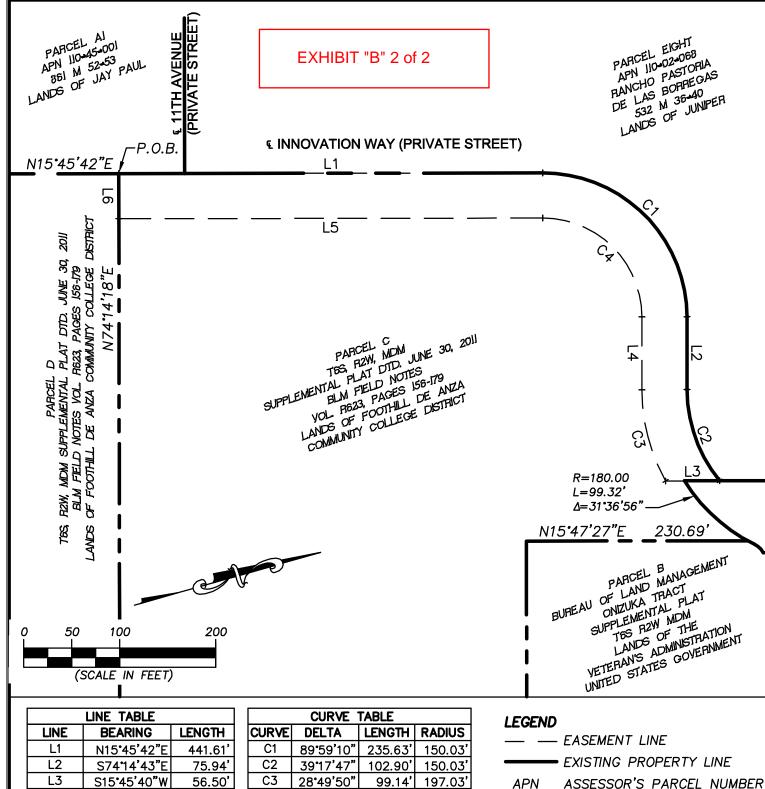

**Utility Easements:** Several easements must be granted by the District to local utilities to accommodate both existing and new utilities. Easement locations related to the education center project are identified on the attached FHDA Easements Exhibit: Easements with notations beginning "FH" will be granted by the District to the City of Sunnyvale and Pacific Gas and Electric Company (PG&E).

**Easements Granted in the Past Year:** The following easements were granted between February 14, 2015 and the date of this report:

<u>City of Sunnyvale:</u> A sanitary sewer easement (noted as FH-8 on the Easements Exhibit) increases the width of an existing 10-foot wide sanitary sewer easement to 15 feet wide. A copy of the recorded easement document and authorizing correspondence from the Department of Education is attached to this report.

<u>Pacific Gas & Electric Company:</u> Easements noted as necessary in the 2014 Utilization Report were granted to PG&E for 10-foot for electric and gas lines (noted as FH-4 and FH-5, respectively). Recorded easement documents are attached to this report.

**Remaining Easements:** Other easements noted on the Easements Exhibit remain be granted prior to building occupancy:

<u>City of Sunnyvale:</u> The following 15-foot wide easements will be granted to the City for the noted utility: FH-1 (fire water); FH-2 (fire water); FH-3 (domestic water); FH-6 (fire and domestic water); and FH-7 (recycled water). The District will provide the Department of Education with final easement plats.

Public Access Easement: The Memorandum of Agreement between the District and the City of Sunnyvale for the District's development of the education center requires the District to make street frontage improvements and to dedicate land for the street right-of-way. The City proposed establishment of a public access easement to allow public use of Innovation Way, which covers a portion of the District's parcel. The 47-foot wide public access easement, indicated as FH-9 on the FHDA Easements Exhibit, defines the north and west sides of the parcel and extends from the center line of Innovation Way to the back of the public sidewalk. The Department of Education expressed concern with the District granting such an easement, as described in its letter dated February 4, 2015 (attached to this report). The District forwarded the letter to the City with a proposal that the City accept ownership of the area that functions as a public rightof-way rather than granting the public access easement. The City responded with the letter dated September 10, 2015 (attached to this report) and again declined to accept ownership of the area of street frontage. The City did, however, accept responsibility for maintenance of the improvements within the easement, the cost of which had previously been the responsibility of the District. In order to formalize the use of this portion of the District's parcel for non-academic use, the Department of Education prepared an Abrogation and Release of Restrictions agreement, a copy of which is attached to this report. This Agreement has been recorded with the County Clerk and Recorder but a certified copy has not yet been returned to the District; a recorded copy will be sent to the Department of Education upon receipt by the District. The public access easement documentation and the related maintenance agreement between the District and the City are attached to this report. The agreements have not yet been executed or recorded by the City, but have been approved by the District's Board of Trustees.