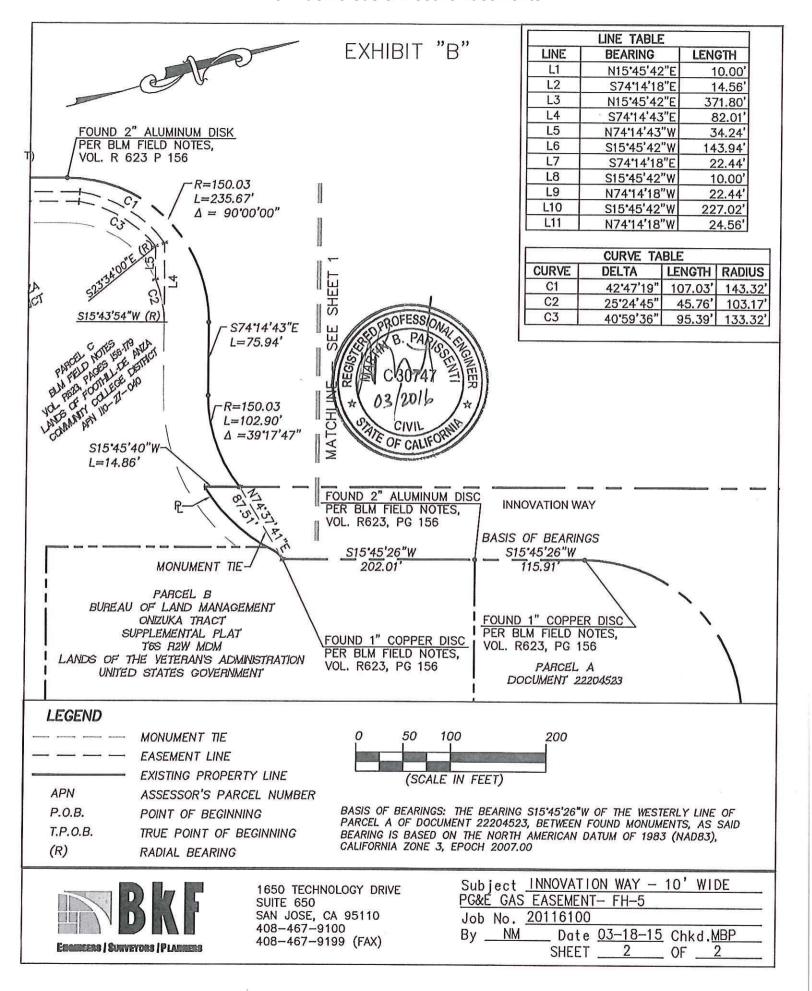

**Utility Easements:** Several easements must be granted by the District to local utilities to accommodate both existing and new utilities. Easement locations related to the education center project are identified on the attached FHDA Easements Exhibit: Easements with notations beginning "FH" will be granted by the District to the City of Sunnyvale and Pacific Gas and Electric Company (PG&E).

<u>Pacific Gas & Electric Company:</u> Easements noted as necessary in the 2014 Utilization Report were granted to PG&E for 10-foot for electric and gas lines (noted as FH-4 and FH-5, respectively). Recorded easement documents are attached to this report.