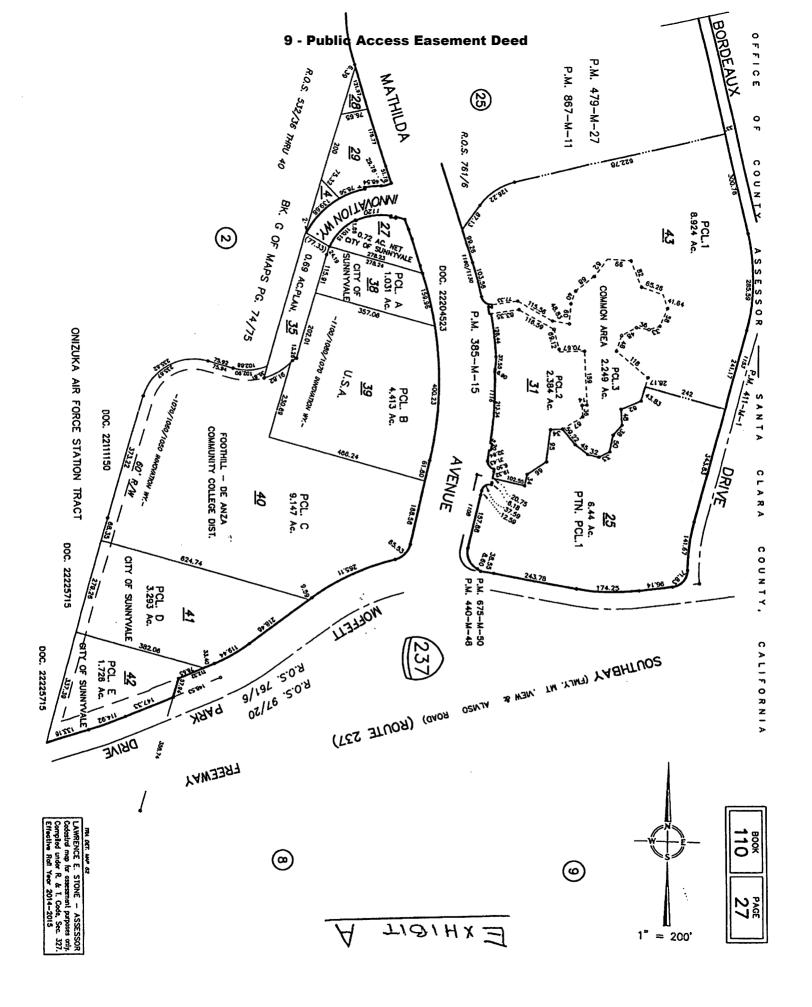

Public Access Easement: The Memorandum of Agreement between the District and the City of Sunnyvale for the District's development of the education center requires the District to make street frontage improvements and to dedicate land for the street right-of-way. The City proposed establishment of a public access easement to allow public use of Innovation Way, which covers a portion of the District's parcel. The 47-foot wide public access easement, indicated as FH-9 on the FHDA Easements Exhibit, defines the north and west sides of the parcel and extends from the center line of Innovation Way to the back of the public sidewalk. The Department of Education expressed concern with the District granting such an easement, as described in its letter dated February 4, 2015 (attached to this report). The District forwarded the letter to the City with a proposal that the City accept ownership of the area that functions as a public rightof-way rather than granting the public access easement. The City responded with the letter dated September 10, 2015 (attached to this report) and again declined to accept ownership of the area of street frontage. The City did, however, accept responsibility for maintenance of the improvements within the easement, the cost of which had previously been the responsibility of the District. In order to formalize the use of this portion of the District's parcel for non-academic use, the Department of Education prepared an Abrogation and Release of Restrictions agreement, a copy of which is attached to this report. This Agreement has been recorded with the County Clerk and Recorder but a certified copy has not yet been returned to the District; a recorded copy will be sent to the Department of Education upon receipt by the District. The public access easement documentation and the related maintenance agreement between the District and the City are attached to this report. The agreements have not yet been executed or recorded by the City, but have been approved by the District's Board of Trustees.