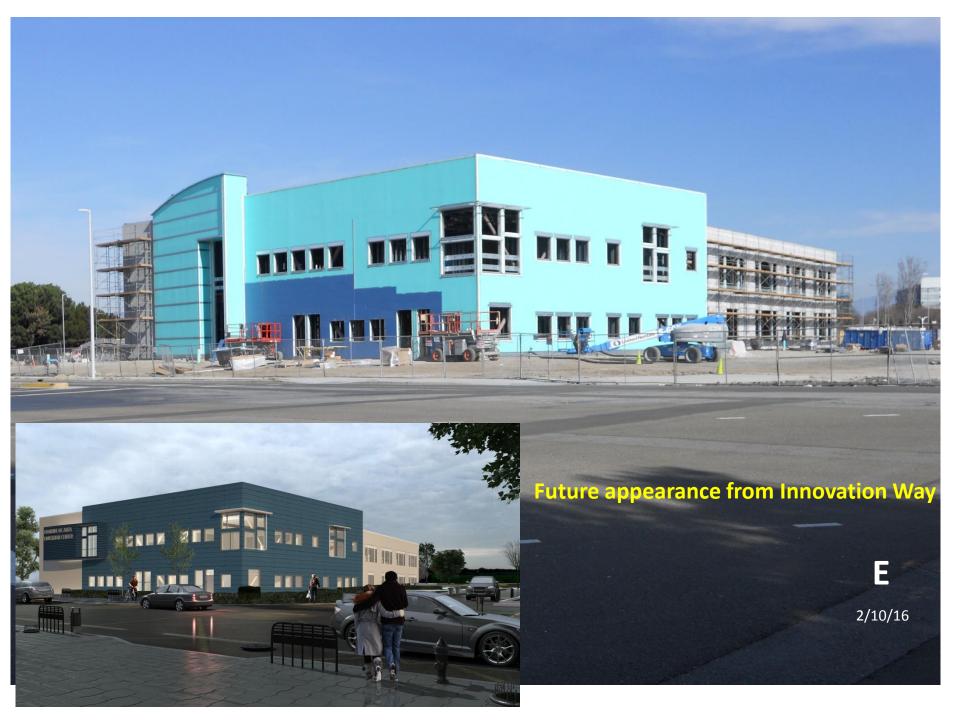

**Photograph E:** Future appearance from Innovation Way: Cement fiber finish panels, in a medium blue reminiscent of the Onizuka Air Force Center "blue cube", are being installed over the lighter blue of the weather barrier on the west elevation facing Innovation Way.