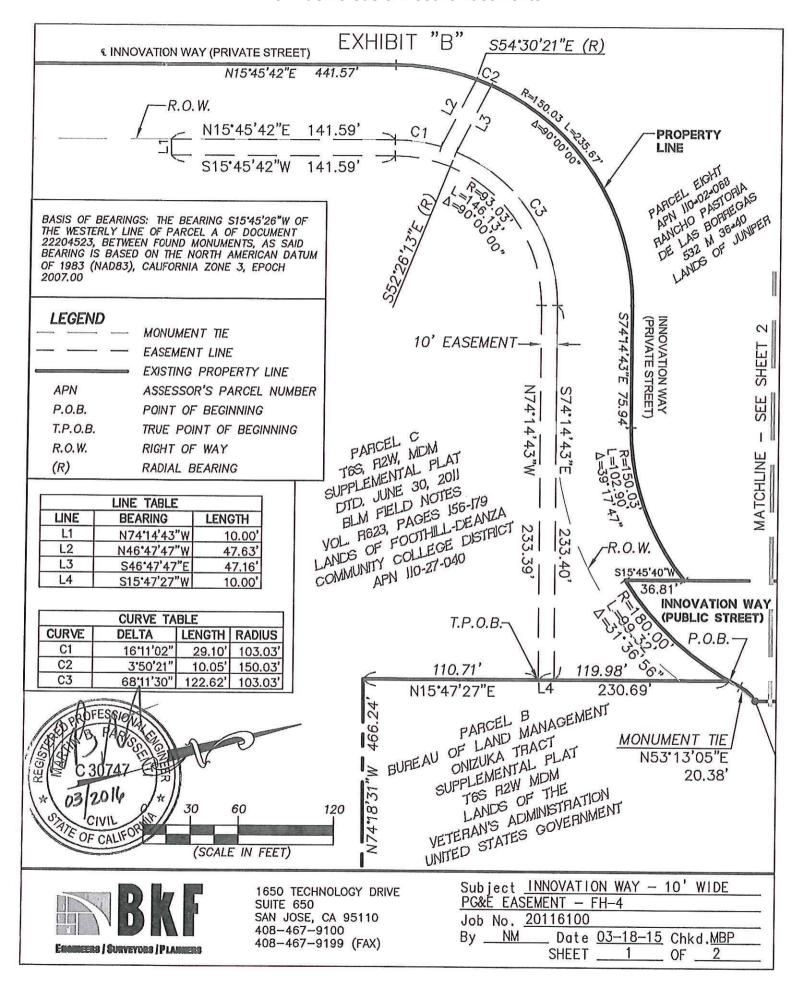

**Utility Easements:** Several easements must be granted by the District to local utilities to accommodate both existing and new utilities. Easement locations related to the education center project are identified on the attached FHDA Easements Exhibit: Easements with notations beginning "FH" will be granted by the District to the City of Sunnyvale and Pacific Gas and Electric Company (PG&E).

<u>Pacific Gas & Electric Company:</u> Easements noted as necessary in the 2014 Utilization Report were granted to PG&E for 10-foot for electric and gas lines (noted as FH-4 and FH-5, respectively). Recorded easement documents are attached to this report.